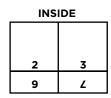

## **Closed Gate/Double Gate**

A gate fold that is

Closed Gate/Double Gate - outside panels are slightly smaller

| Closed Cate, B | Jubic Gute | outside pariels are slightly smaller |          |          |
|----------------|------------|--------------------------------------|----------|----------|
| Paper Size     | Panel #6   | Panel #7                             | Panel #8 | Panel #1 |
| 8.5x14         | 3.44"      | 3.52"                                | 3.56"    | 3.48"    |
| 9x12           | 2.94"      | 3.02"                                | 3.06"    | 2.98"    |
| 11x17          | 4.19"      | 4.27"                                | 4.31"    | 4.23"    |
| 11x25.5        | 6.32"      | 6.40"                                | 6.44"    | 6.36"    |