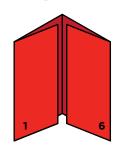

#### Half Fold

Paper is folded in half. Final folded size (8.5x11 sheet) is 5.5x11.

#### Half Fold/Bi-fold -

| Paper Size | Panel #4/3 | Panel #1/2 |
|------------|------------|------------|
| 8.5x11     | 5.5"       | 5.5"       |
| 8.5x14     | 7"         | 7"         |
| 11x17      | 8.5"       | 8.5"       |
| 11x25.5    | 12.75"     | 12.75"     |