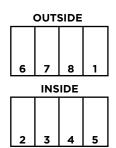

## **Z-fold/Accordion Fold**

Z-fold is folded in thirds accordion style. Final folded size (8.5x11 sheet) is 3.667x8.5.5 and fits in a standard #10 envelope.

Accordion Fold is folded into fourths/ fifths, etc. accordion style. Each panel is the same size.

| Paper Size | 3 Panels | 4 Panels | 5 Panels |
|------------|----------|----------|----------|
| 8.5x11     | 3.667"   | 2.75"    | -        |
| 8.5x14     | 4.667"   | 3.5"     | -        |
| 9x12       | 4"       | 3"       | -        |
| 11x17      | 5.667"   | 4.25"    | 3.4"     |
| 11x25.5    | 8.5"     | 6.375"   | 5.1"     |