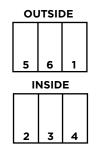

## Letter/Tri-fold

Paper is folded in thirds with one flap covering the other. Final folded size (8.5x11 sheet) is 3.6875x8.5 and fits in a standard #10 envelope.

**Letter/Tri-fold -** Outside panels are slightly larger

| Paper Size | Panel #5 | Panel #6 | Panel #1 |
|------------|----------|----------|----------|
| 8.5x11     | 3.625"   | 3.6875"  | 3.6875"  |
| 8.5x14     | 4.625"   | 4.6875"  | 4.6875"  |
| 9x12       | 3.94"    | 4.031"   | 4.031"   |
| 11x17      | 5.625"   | 4.6875"  | 4.6875"  |
| 11x25.5    | 8.375"   | 8.5625"  | 8.5625"  |