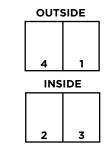

### **Double Parrallel Fold**

Paper is folded in half then half again. Inside panels are slightly smaller than outside panels.

Double Parrallel Fold - Inside panels slightly smaller

| Paper Size | Panel #6 | Panel #7 | Panel #8 | Panel #1 |
|------------|----------|----------|----------|----------|
| 8.5x14     | 3.42"    | 3.5"     | 3.52"    | 3.56"    |
| 11x17      | 4.17"    | 4.25"    | 4.27"    | 4.31"    |
| 11x25.5    | 6.28"    | 6.38"    | 6.40"    | 6.44"    |