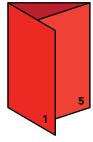

## Letter/Tri-fold

Paper is folded in thirds with one flap covering the other. Final folded size (8.5x11 sheet) is 3.6875x8.5 and fits in a standard #10 envelope.

**Letter/Tri-fold -** Outside panels are slightly larger

| Paper Size | Panel #5 | Panel #6 | Panel #1 |
|------------|----------|----------|----------|
| 8.5x11     | 3.625"   | 3.6875"  | 3.6875"  |
| 8.5x14     | 4.625"   | 4.6875"  | 4.6875"  |
| 9x12       | 3.94"    | 4.031"   | 4.031"   |
| 11x17      | 5.625"   | 4.6875"  | 4.6875"  |
| 11x25.5    | 8.375"   | 8.5625"  | 8.5625"  |