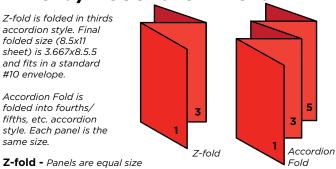

## **Z-fold/Accordion Fold**

Z-fold is folded in thirds accordion style. Final folded size (8.5x11 sheet) is 3.667x8.5.5 and fits in a standard #10 envelope.

Accordion Fold is folded into fourths/ fifths, etc. accordion style. Each panel is the same size.

| Paper Size | 3 Panels | 4 Panels | 5 Panels |
|------------|----------|----------|----------|
| 8.5x11     | 3.667"   | 2.75"    | -        |
| 8.5x14     | 4.667"   | 3.5"     | -        |
| 9x12       | 4"       | 3"       | -        |
| 11x17      | 5.667"   | 4.25"    | 3.4"     |
| 11x25.5    | 8.5"     | 6.375"   | 5.1"     |