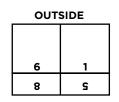

## **Closed Gate/Double Gate**

A gate fold that is

Closed Gate/Double Gate - outside panels are slightly smaller

| Closed Cate, B | Jubic Gute | outside pariels are slightly smaller |          |          |
|----------------|------------|--------------------------------------|----------|----------|
| Paper Size     | Panel #6   | Panel #7                             | Panel #8 | Panel #1 |
| 8.5x14         | 3.44"      | 3.52"                                | 3.56"    | 3.48"    |
| 9x12           | 2.94"      | 3.02"                                | 3.06"    | 2.98"    |
| 11x17          | 4.19"      | 4.27"                                | 4.31"    | 4.23"    |
| 11x25.5        | 6.32"      | 6.40"                                | 6.44"    | 6.36"    |