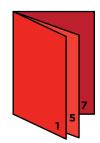

#### Half Fold

Paper is folded in half. Final folded size (8.5x11 sheet) is 5.5x11.

#### Half Fold/Bi-fold -

| Paper Size | Panel #4/3 | Panel #1/2 |
|------------|------------|------------|
| 8.5x11     | 5.5"       | 5.5"       |
| 8.5x14     | 7"         | 7"         |
| 11x17      | 8.5"       | 8.5"       |
| 11x25.5    | 12.75"     | 12.75"     |