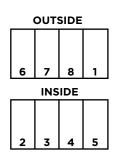

### **Double Parrallel Fold**

Paper is folded in half then half again. Inside panels are slightly smaller than outside panels.

Double Parrallel Fold - Inside panels slightly smaller

| Paper Size | Panel #6 | Panel #7 | Panel #8 | Panel #1 |
|------------|----------|----------|----------|----------|
| 8.5x14     | 3.42"    | 3.5"     | 3.52"    | 3.56"    |
| 11x17      | 4.17"    | 4.25"    | 4.27"    | 4.31"    |
| 11x25.5    | 6.28"    | 6.38"    | 6.40"    | 6.44"    |